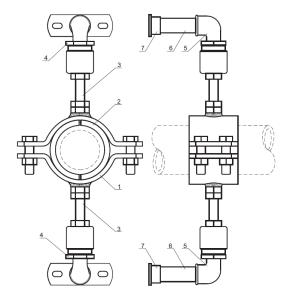

#### Design

- Assemble all parts according the images.
- Mount base plates with proper fixation material for the relevant wall type (Fixation material not included).

- 1: Pipe clamp galvanized (1x)
- 2: PB half shells (2x); d125 = special bond sheet
- 3: Adapter M20x5/4" (2x)
- 4: Reduction 5/4" MT x 3/4" FT, galvanized (2x)
- 5: Knee 90° 3/4", galvanized (2x)
- 6: Pipe nipple 3/4" MT, galvanized, L=100 mm (2x)
- 7: Galvanized base plate 3/4" (2x)